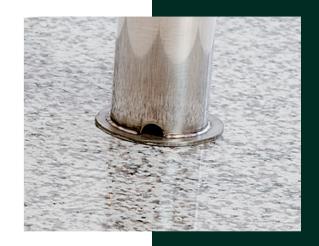

## **Technical Information**

The GB11, GB20 and GB30 are made from a polished granite slab. The stem is made from Stainless Steel and comes with a plastic adjustable cap to accommodate different pole diameters.