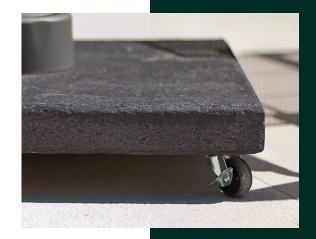

The cantilever bases are made from granite with a textured finish. The UHGB50 comes with integrated wheels and a handle. The UHGB90 comes with 4 locking castors.