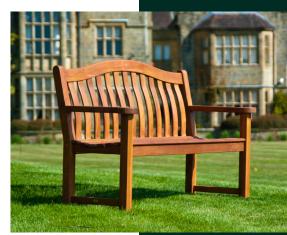

## **Cornis**

Our Cornis range offers design and quality and is manufactured using responsibly sourced timber. The collection includes our most popular bench designs.

The dense almost knot-free grain of Corniscomes with an oiled finish giving it a smooth lustre. Cornis timbers are also FSC 100% certified.