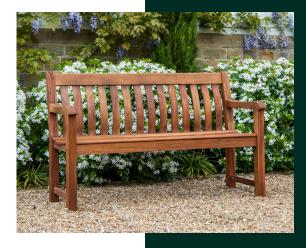

## **Cornis**

Our Cornis range offers design and quality and is manufactured using responsibly sourced timber. The collection includes our most popular bench designs.

The dense almost knot-free grain of Corniscomes with an oiled finish giving it a smooth lustre. Cornis timbers are also FSC 100% certified.