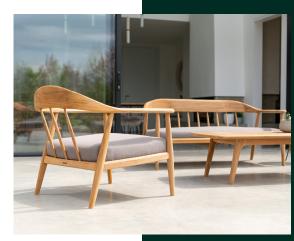

## Dana

Dana is our newest range, which proudly sits in our Signature collection of luxury garden furniture.

Teak furniture is often proudly bold and chunky. Yet the desire for our Dana range was to create furniture which would still benefit from the unrivalled qualities of Teak, but with a far more elegant appearance. The Dana collection is made using FSC® 100% certified Teak timbers.

The Dana lounge cushions use Agora fabric. The yarns on this fabric is coloured throughout meaning your cushions are more resistant to fading over time.

The fabric has a waterproof backing, so the cushions can be left out in the summer months and during light showers. Cushions covers are provided, simply place these over the cushions when not in use. Over winter we recommend storing your cushions away.