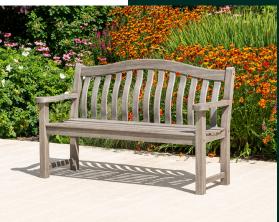

## **Old England**

All products within the range are made from durable Acacia hardwood, with a grey painted finish. The slightly textured appearance has been through a controlled wire brushing process to achieve the signature look of the range.

## Maintenance

Made from Acacia timber the textured grey finish is the result of 3 coats of paint. After time there will be hairline cracks and surface wear will appear in the finish due to the timber moving.