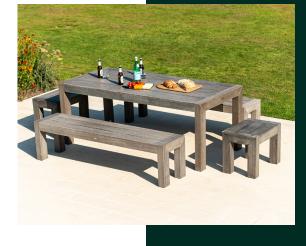

## **Old England**

All products within the range are made from durable Acacia hardwood, with a grey painted finish. The slightly textured appearance has been through a controlled wire brushing process to achieve the signature look of the range.

## Maintenance

Made from Acacia timber the textured grey finish is the result of 3 coats of paint. After time there will be hairline cracks and surface wear will appear in the finish due to the timber moving.