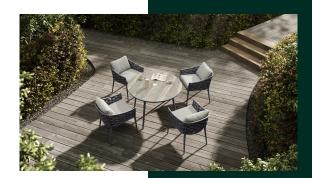

## **Pembroke**

Pembroke dining and lounge furniture is made using a combination of carefully selected mixed materials that epitomise refined elegance.

There are two, four and six-seater round tables, a lounge set and the piece-de-resistance, is the square and rectangular casual dining sets, all to enhance your outdoor lifestyle.

Weaving padded 45mm wide rope onto a grey aluminium frame, in a sculpted form with tapered legs, gives an inviting appearance. The table tops are made from a grey timber grain effect glass, inset into a profiled perimeter frame.