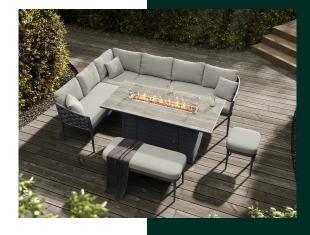

## **Pembroke**

Pembroke dining and lounge furniture is made using a combination of carefully selected mixed materials that epitomise refined elegance.

There are two, four and six-seater round tables, a lounge set and the piece-de-resistance, is the square and rectangular casual dining sets, all to enhance your outdoor lifestyle.

Weaving padded 45mm wide rope onto a grey aluminium frame, in a sculpted form with tapered legs, gives an inviting appearance. The table tops are made from a grey timber grain effect glass, inset into a profiled perimeter frame.