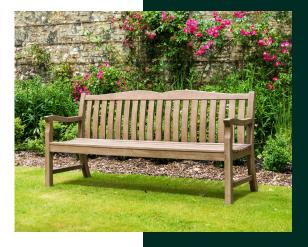

## Sherwood

All products within the range are made from durable Acacia hardwood, with a warm, chestnut-brown painted finish. The slightly textured appearance has been through a controlled wire brushing process to achieve the signature look of the range. All of our Acacia is FSC 100% certified.

## Maintenance

Made from Acacia timber the textured chestnut-brown finish is the result of 3 coats of paint. After time there will be hairline cracks and surface wear will appear in the finish due to the timber moving.