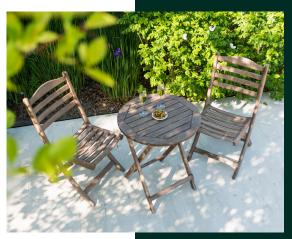

## Sherwood

All products within the range are made from durable Acacia hardwood, with a warm, chestnut-brown painted finish. The slightly textured appearance has been through a controlled wire brushing process to achieve the signature look of the range. All of our Acacia is FSC 100% certified.

## Maintenance

Made from Acacia timber the textured chestnut-brown finish is the result of 3 coats of paint. After time there will be hairline cracks and surface wear will appear in the finish due to the timber moving.