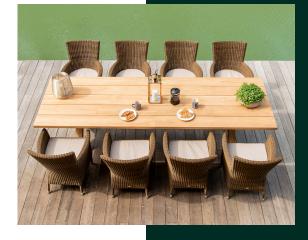

## **Teak**

The King of Timbers, Teak makes for the perfect choice for outdoor furniture. High in natural oils and rubber mean that it's is naturally weather resistant. As a dense hardwood you will not be surprise by the weight of our products and we do recommend having multiple people on hand when you are setting up any of our teak pieces. Our Teak is produced using FSC® 100% certified timber.

Alternatively you can apply our colourless Timber Shield every 6 months.

When you receive your Teak plank table, it is essential that 4 people assemble and manoeuvre it, as the table is very heavy.

Check and tighten all hardware regularly, failing to do so can damage parts of the furniture.